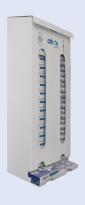

### **Menstrual Product Dispensers**

### Provide free pads & tampons

### Citron Simple, Model G

Material: Metal

Installation: Wall-mounted

Capacity: 17 pads and 22 tampons Dimensions:  $20.16^{\circ} \times 10.3^{\circ} \times 3.75^{\circ} \text{ (H} \times \text{W} \times \text{D)}$ 