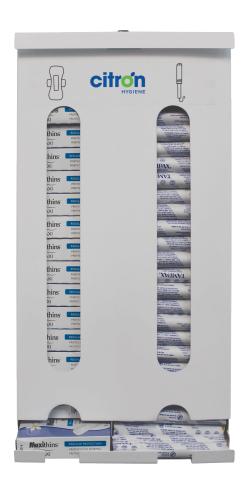

# Citron Simple, Model G Menstrual Product Dispenser

Citron Simple, Model G Menstrual Product Dispenser offers a unique gravity-fed unit that is perfect for smaller spaces.

With reliable servicing from Citron Hygiene, providing free pads and tampons to your washroom users will show that your organization cares for the well-being of everyone who steps foot on your premises.

#### **Durable Construction**

Citron Simple, Model G dispensers are made from metal and built to withstand traffic with it's gravity-fed design.

### Citron Simple, Model G

Material: Metal

Installation: Wall-mounted

Capacity: 17 pads and 22 tampons Dimensions:  $20.16^{\circ} \times 10.3^{\circ} \times 3.75^{\circ} \text{ (H} \times \text{W} \times \text{D)}$ 