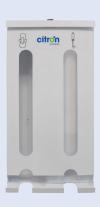

# Citron Simple, Model G Menstrual Product Dispenser

Citron Simple, Model G Menstrual Product Dispenser offers a unique gravity-fed unit that is perfect for smaller spaces.

With reliable servicing from Citron Hygiene, providing free pads and tampons to your washroom users will show that your organization cares for the well-being of everyone who steps foot on your premises.

#### **Durable Construction**

Citron Simple, Model G dispensers are made from metal and built to withstand traffic with it's gravity-fed design.

### Citron Simple, Model G

Material: Metal

Installation: Wall-mounted

Capacity: 17 pads and 22 tampons Dimensions:  $20.16^{\circ} \times 10.3^{\circ} \times 3.75^{\circ} \text{ (H} \times \text{W} \times \text{D)}$ 